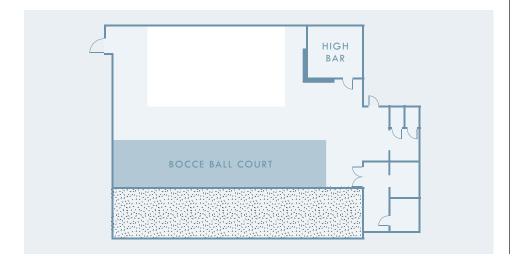

#### DETAILS

- High Bar Bocce Court
- Expansive views of surrounding mountains and downtown
- Semi-private venue for celebrations, product launches, sunset pre-function gatherings

## DIMENSIONS FT

32 X 82

## SQUARE FT

4000