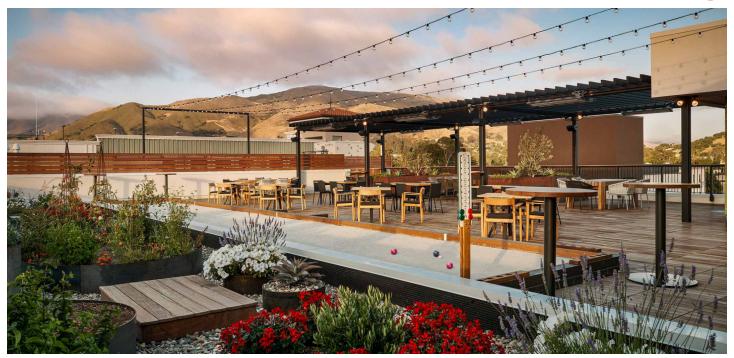

# rooftop terrace

The Rooftop Terrace and High Bar -- with a full bocce court amongst Chef's culinary garden-- can host up to 100 guests, featuring cocktails, craft beer and light bites

#### DETAILS

- High Bar Bocce Court
- Expansive views of surrounding mountains and downtown
- Semi-private venue for celebrations, product launches, sunset pre-function gatherings