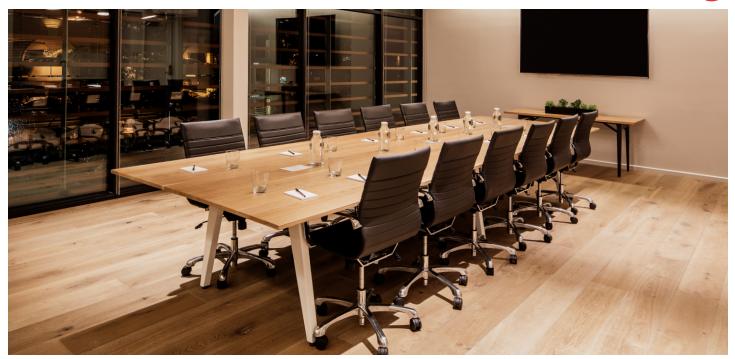

## bishop peak boardroom

The Bishop Peak Boardroom boasts floor-to-ceiling windows overlooking the arrival court. The spacious room holds up to 16 with a conference table, executive seating, hospitality service bar and a large-screen Bluetooth TV.

## DETAILS

- One large table seating up to 16
- Full AV capabilities
- Easy charging access
- Private service area for meals and break service
- Executive-style seating
- Includes contemporary lounge seating area