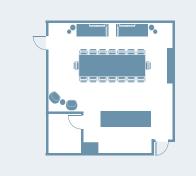

## HOTEL SAN LUIS OBISPO



## bishop peak boardroom

The Bishop Peak Boardroom boasts floor-to-ceiling windows overlooking the arrival court. The spacious room holds up to 16 with a conference table, executive seating, hospitality service bar and a large-screen Bluetooth TV.

## DETAILS

- One large table seating up to 16
- Full AV capabilities
- Easy charging access
- Private service area for meals and break service
- Executive-style seating
- Includes contemporary lounge seating area



LYDIA BATES SALES AND MARKETING DIRECTOR LBATES@HOTEL-SLO.COM 805 234 9391

HOTEL SAN LUIS OBISPO 877 PALM STREET

SAN LUIS OBISPO, CA 93401

HOTEL-SLO.COM

## DIMENSIONS FT

30 X 28

SQUARE FT

CEILING HT 9FT 6IN MAX CAPACITY 16 SLo